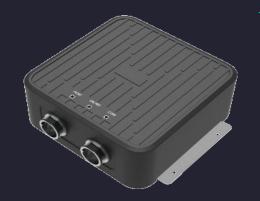

#### UF2-C Fixed UHF RFID Reader

#### /Size

UF2 is a UHF reader developed by SEUIC with built-in QM100 engine. It comes standard with TCP/IP protocol interface, supports optional CAN, RS232, RS485 and other protocol interfaces Combined with proprietary and efficient signal processing algorithms, it achieves high reading rate and fast tags reading and can be widely used in logistics, production process control, etc.

#### Features

- Support ISO18000-6C class 1
   Gen2 Protocol
- Output power adjustable from10 to 30dBm
- Tags Reading Rate > 50tag/s
- Support EPC & TID Anticollision Modes

- Automatic Mode, Interactive
   Mode, Trigger Mode, etc.
- Multiple Communication
   Protocols: RS232/485, CAN,
   TCP/IP, etc.
- Support 2 GPIO outputs.