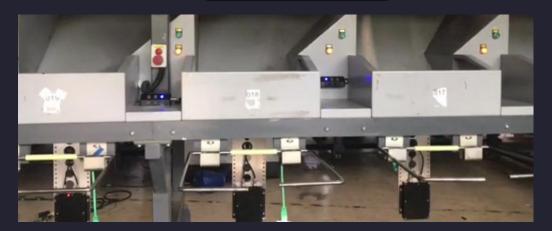

#### Industry Use

#### Sorting

Industry: Logistics

It is used to quickly identify the contain bag and improve the circulation efficiency, such as the application of the contain bag line in the logistics.