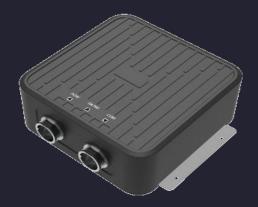

#### UF2-C Fixed UHF RFID Reader

#### /Size

UF2 is a UHF reader developed by SEUIC with built-in QM100 engine. It comes standard with TCP/IP protocol interface, supports optional CAN, RS232, RS485 and other protocol interfaces Combined with proprietary and efficient signal processing algorithms, it achieves high reading rate and fast tags reading and can be widely used in logistics, production process control, etc.