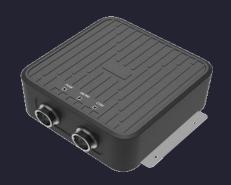

#### UF2-C Fixed UHF RFID Reader

#### /Size

UF2 is a UHF reader developed by SEUIC with built-in QM100 engine. It comes standard with TCP/IP protocol interface, supports optional CAN, RS232, RS485 and other protocol interfaces Combined with proprietary and efficient signal processing algorithms, it achieves high reading rate and fast tags reading and can be widely used in logistics, production process control, etc.

#### Features

- Support ISO18000-6C class 1
   Gen2 Protocol
- Output power adjustable from10 to 30dBm
- Tags Reading Rate > 50tag/s
- Support EPC & TID Anticollision Modes

- Automatic Mode, Interactive
   Mode, Trigger Mode, etc.
- Multiple Communication
   Protocols: RS232/485, CAN,
   TCP/IP, etc.
- Support 2 GPIO outputs.