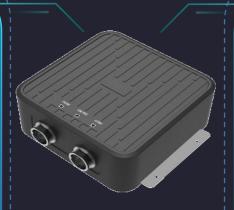

#### UF2-C Fixed UHF RFID Reader

#### /Size

UF2 is a UHF reader developed by SEUIC with built-in QM100 engine. It comes standard with TCP/IP protocol interface, supports optional CAN, RS232, RS485 and other protocol interfaces Combined with proprietary and efficient signal processing algorithms, it achieves high reading rate and fast tags reading and can be widely used in logistics, production process control, etc.