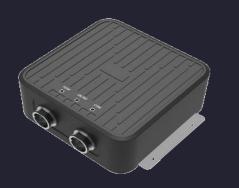

#### UF2-C Fixed UHF RFID Reader

#### /Size

UF2 is a UHF reader developed by SEUIC with built-in QM100 engine. It comes standard with TCP/IP protocol interface, supports optional CAN, RS232, RS485 and other protocol interfaces Combined with proprietary and efficient signal processing algorithms, it achieves high reading rate and fast tags reading and can be widely used in logistics, production process control, etc.